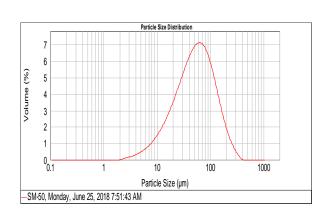

## **Typical Properties**

| Sieve Analysis          | % retained |
|-------------------------|------------|
| +100 mesh               | < 0.5%     |
| +325 mesh               | 25-35%     |
| Bulk Density (Colgate)  | 10-16      |
| Mean Particle Size (µm) | 44-55      |
| Color, L* value         | >90        |
| Moisture Loss @ 100°C   | < 0.5%     |
| Specific Gravity        | 2.82       |
| pH                      | 6.0-7.5    |
| CAS No.                 | 12001-26-2 |